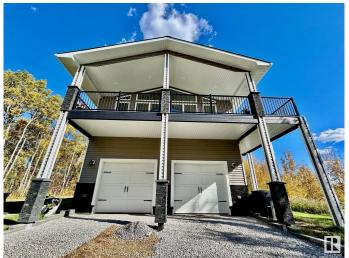

## \$739,000

4 Bedroom, 3.00 Bathroom, 1,991 sqft Rural on 20.00 Acres

El Greco Estate, Rural Beaver County, AB

This Unique 4 Bedroom, 3 Bathroom home, sits on 20 acres in a quiet Cul de Sac in Beaver County. 25 minutes east of Sherwood Park. Home is well insulated, Has triple pane windows and Wood Burning Stove â€l. Water Supply is a 2700 gallon Cistern.. Garage measures 24x28 and is heated, with 13' ceiling, is insulated dry walled and primedâ€l. This home has ample storage space with a full concrete floor, 672 ft crawl space with approximately 5' height between the joists to stand up. Property is heavily treed and has several ponds For recreational useâ€l Upper Deck is great for entertaining and wildlife viewing 10 minutes North of Tofield.