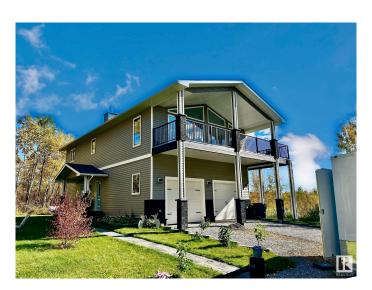

## \$739,000

4 Bedroom, 3.00 Bathroom, 1,991 sqft Rural on 20.00 Acres

El Greco Estate, Rural Beaver County, AB

This Unique 4 Bedroom, 3 Bathroom home, sits on 20 acres in a quiet Cul de Sac in Beaver County. 25 minutes east of Sherwood Park. Home is well insulated, Has triple pane windows and Wood Burning Stove â€l. Water Supply is a 2700 gallon Cistern.. Garage measures 24x28 and is heated, with 13' ceiling, is insulated dry walled and primedâ€l. This home has ample storage space with a full concrete floor, 672 ft crawl space with approximately 5' height between the joists to stand up. Property is heavily treed and has several ponds For recreational useâ€l Upper Deck is great for entertaining and wildlife viewing 10 minutes North of Tofield.

### **Amenities**

Features Deck, Fire Pit, Front Porch, Insulation-Upgraded, Vaulted Ceiling

### **Exterior**

Exterior Wood

Exterior Features Partially Landscaped, Recreation Use, Rolling Land, Treed Lot

Construction Wood

Foundation Concrete Perimeter