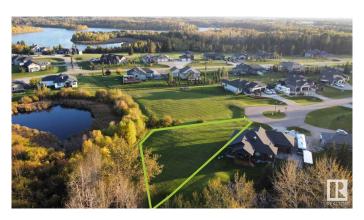

# \$189,900

0 Bedroom, 0.00 Bathroom, Rural on 0.50 Acres

Spring Lake Ranch, Rural Parkland County, AB

\*Price will increase on April 22\* Located on Spruce Crescent, Lot #29 EVER SKY is a spacious cul-de-sac property backing onto an expanse of treed ravine and Spring Lake Ranch's beautiful meadow. One of Phase 4's prime lots, it offers versatile home design options and optimal east light. Located in a cul-de-sac, this lot is great for families, with very little through traffic. Backing onto walking trails, and only a few minute walk to the lake. 5 min to renowned Blueberry School, 10 min to Stony Plain & 25 min to Edmonton. The community of Spring Lake offers several playgrounds, skating rink/basketball/pickle ball court & riding arena. You will love the community spirit with events such as the fall festival, Christmas contests, even drive in movies. \*\*Property borders in green are for illustration purposes only, and do not show the official surveyed property dimensions. \*\* GST will be added onto the sale price.