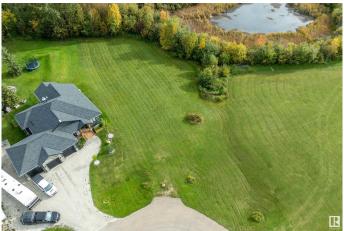

# \$189,900

0 Bedroom, 0.00 Bathroom, Rural on 0.50 Acres

Spring Lake Ranch, Rural Parkland County, AB

\*Price will increase on April 22\* Located on Spruce Crescent, Lot #29 EVER SKY is a spacious cul-de-sac property backing onto an expanse of treed ravine and Spring Lake Ranch's beautiful meadow. One of Phase 4's prime lots, it offers versatile home design options and optimal east light. Located in a cul-de-sac, this lot is great for families, with very little through traffic. Backing onto walking trails, and only a few minute walk to the lake. 5 min to renowned Blueberry School, 10 min to Stony Plain & 25 min to Edmonton. The community of Spring Lake offers several playgrounds, skating rink/basketball/pickle ball court & riding arena. You will love the community spirit with events such as the fall festival, Christmas contests, even drive in movies. \*\*Property borders in green are for illustration purposes only, and do not show the official surveyed property dimensions. \*\* GST will be added onto the sale price.

#### **Exterior**

Exterior Features Backs Onto Park/Trees, Cul-De-Sac, Environmental Reserve, Flat Site,

Lake Access Property, Playground Nearby, Private Fishing, Schools