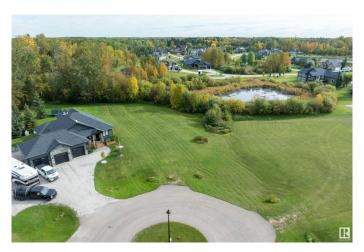

# \$189,900

0 Bedroom, 0.00 Bathroom, Rural on 0.50 Acres

Spring Lake Ranch, Rural Parkland County, AB

\*Price will increase on April 22\* Located on Spruce Crescent, Lot #29 EVER SKY is a spacious cul-de-sac property backing onto an expanse of treed ravine and Spring Lake Ranch's beautiful meadow. One of Phase 4's prime lots, it offers versatile home design options and optimal east light. Located in a cul-de-sac, this lot is great for families, with very little through traffic. Backing onto walking trails, and only a few minute walk to the lake. 5 min to renowned Blueberry School, 10 min to Stony Plain & 25 min to Edmonton. The community of Spring Lake offers several playgrounds, skating rink/basketball/pickle ball court & riding arena. You will love the community spirit with events such as the fall festival, Christmas contests, even drive in movies. \*\*Property borders in green are for illustration purposes only, and do not show the official surveyed property dimensions. \*\* GST will be added onto the sale price.

#### **Exterior**

Exterior Features Backs Onto Park/Trees, Cul-De-Sac, Environmental Reserve, Flat Site,

Lake Access Property, Playground Nearby, Private Fishing, Schools