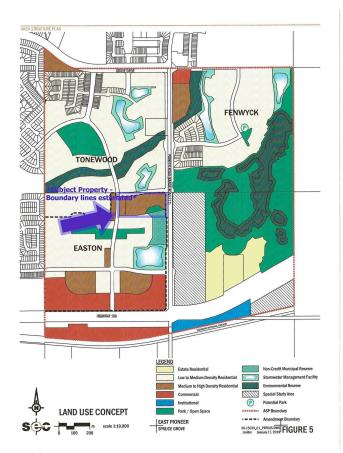

#### \$2,400,000

0 Bedroom, 0.00 Bathroom, Land Commercial on 0.00 Acres

Fenwyck, Spruce Grove, AB

Just under 8 acres of Medium-High Density Residential development. Great investment opportunity to build apartment or duplexes off Pioneer Road with excellent highway access.