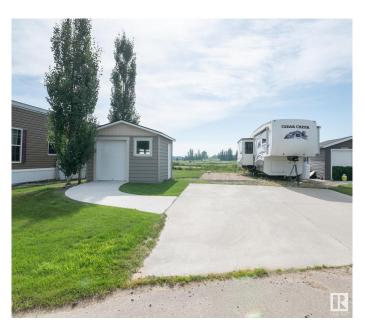

### \$149,702

0 Bedroom, 0.00 Bathroom, Rural on 0.15 Acres

Trestle Creek Golf Resort, Rural Parkland County, AB

ULTIMATE PLAYGROUND…...JUST 1 HOUR WEST OF THE CITYâ€I..SPECTACULAR GOLF RESORTâ€I.MULTIPLE AMENITIES….SOUGHT AFTER LAKESIDE LOCATION….BACKS WATER…. ~!WELCOME HOME!~ This RV lot is owned. not leased and has THOUSANDS of dollars spent. Concrete parking pad, cozy fire-pit area, shed for storage 12 x 12 with roll up door for the golf cart, and all the extra toys… all set on what I would argue THE BEST LOT IN THE ENTIRE DEVELOPMENT!!! Area has a 27 hole gold course, lake and water park (like seriously… the families memories to be made are priceless!). There is an option to purchase the RV\* The second you arrive, be sure to feel your blood pressure drop.. and life at the resort to take over!~

#### **Exterior**

Exterior Features Flat Site, Golf Nearby, See Remarks