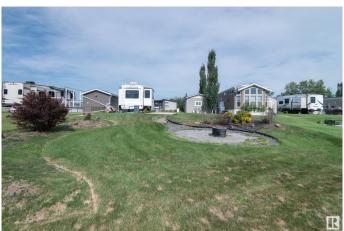

### \$149,702

0 Bedroom, 0.00 Bathroom, Rural on 0.15 Acres

Trestle Creek Golf Resort, Rural Parkland County, AB

ULTIMATE PLAYGROUND…...JUST 1 HOUR WEST OF THE CITYâ€I..SPECTACULAR GOLF RESORTâ€I.MULTIPLE AMENITIES….SOUGHT AFTER LAKESIDE LOCATION….BACKS WATER…. ~!WELCOME HOME!~ This RV lot is owned. not leased and has THOUSANDS of dollars spent. Concrete parking pad, cozy fire-pit area, shed for storage 12 x 12 with roll up door for the golf cart, and all the extra toys… all set on what I would argue THE BEST LOT IN THE ENTIRE DEVELOPMENT!!! Area has a 27 hole gold course, lake and water park (like seriously… the families memories to be made are priceless!). There is an option to purchase the RV\* The second you arrive, be sure to feel your blood pressure drop.. and life at the resort to take over!~