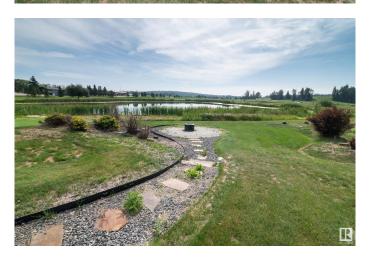

### \$149,702

0 Bedroom, 0.00 Bathroom, Rural on 0.15 Acres

Trestle Creek Golf Resort, Rural Parkland County, AB

ULTIMATE PLAYGROUND…...JUST 1 HOUR WEST OF THE CITYâ€I..SPECTACULAR GOLF RESORTâ€I.MULTIPLE AMENITIES….SOUGHT AFTER LAKESIDE LOCATION….BACKS WATER…. ~!WELCOME HOME!~ This RV lot is owned. not leased and has THOUSANDS of dollars spent. Concrete parking pad, cozy fire-pit area, shed for storage 12 x 12 with roll up door for the golf cart, and all the extra toys… all set on what I would argue THE BEST LOT IN THE ENTIRE DEVELOPMENT!!! Area has a 27 hole gold course, lake and water park (like seriously… the families memories to be made are priceless!). There is an option to purchase the RV\* The second you arrive, be sure to feel your blood pressure drop.. and life at the resort to take over!~