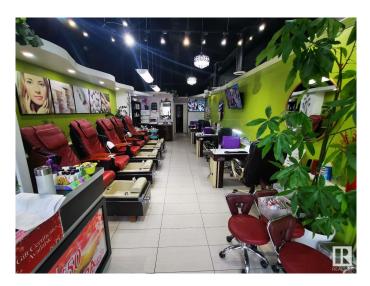

## \$60,000

0 Bedroom, 0.00 Bathroom, Business on 0.00 Acres

Strathcona Junction, Edmonton, AB

High Exposure! Great turn key opportunity in this 634 sqft Nail Salon & Spa located in the busy shopping plaza by Whyte Ave,Strathcona, 5 pedicure chairs & 3 nail stations, waxing room, laundry room & bathroom. Very Reasonable rent for the next 5 years recently renewed. Start working for yourself or expanding your business with this once a lifetime opportunity. Credit check required by the landlord!