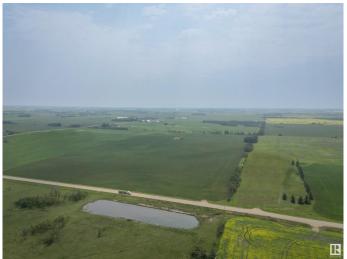

## \$3,200,000

0 Bedroom, 0.00 Bathroom, Rural on 75.21 Acres

Rolly View Meadows, Rural Leduc County, ON

Discover a golden opportunity to create a haven of luxury country residential properties on this remarkable parcel of vacant land, spanning an expansive 75.21 acres. Located on Rollyview Road, nestled between Range Roads 245 and 244, this pristine land presents an exceptional canvas for your development aspirations. Located very close to Leduc and all city services and amenities. Zoned as Country Residential, this land presents an excellent opportunity for developers to create an exclusive community of country residential residences.