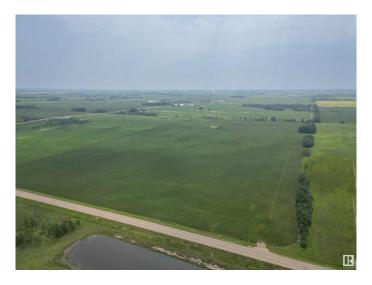

## \$3,200,000

0 Bedroom, 0.00 Bathroom, Rural on 75.21 Acres

Rolly View Meadows, Rural Leduc County, ON

Discover a golden opportunity to create a haven of luxury country residential properties on this remarkable parcel of vacant land, spanning an expansive 75.21 acres. Located on Rollyview Road, nestled between Range Roads 245 and 244, this pristine land presents an exceptional canvas for your development aspirations. Located very close to Leduc and all city services and amenities. Zoned as Country Residential, this land presents an excellent opportunity for developers to create an exclusive community of country residential residences.