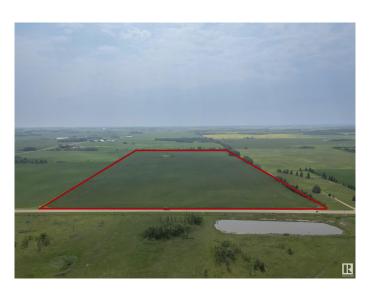

## \$3,200,000

0 Bedroom, 0.00 Bathroom, Rural on 75.21 Acres

Rolly View Meadows, Rural Leduc County, ON

Discover a golden opportunity to create a haven of luxury country residential properties on this remarkable parcel of vacant land, spanning an expansive 75.21 acres. Located on Rollyview Road, nestled between Range Roads 245 and 244, this pristine land presents an exceptional canvas for your development aspirations. Located very close to Leduc and all city services and amenities. Zoned as Country Residential, this land presents an excellent opportunity for developers to create an exclusive community of country residential residences.