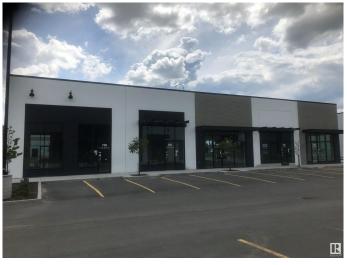

#### \$0

0 Bedroom, 0.00 Bathroom, Retail on 0.00 Acres

Erin Ridge, St. Albert, AB

Newly Built Drive Thru Retail Units with Great Exposure, are available for lease in this Brand New 5.3 Acres Commercial Development. The units are 2009 square feet, more or less and, boast of the two side signage opportunity and, just across COSTCO. The Development is in rapidly growing community of Erin Ridge in St. Albert and, sees lot of traffic to high impact retailers just across the building/Plaza. The Landlord is open to lease unit to a any business that current zoning (CC) could accommodate. The Plaza is almost leased out with variety of retail and professional tenants.