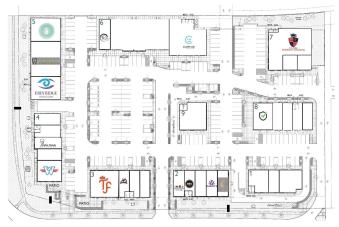

#### \$0

0 Bedroom, 0.00 Bathroom, Retail on 0.00 Acres

Erin Ridge, St. Albert, AB

Newly Built Drive Thru Retail Units with Great Exposure, are available for lease in this Brand New 5.3 Acres Commercial Development. The units are 2009 square feet, more or less and, boast of the two side signage opportunity and, just across COSTCO. The Development is in rapidly growing community of Erin Ridge in St. Albert and, sees lot of traffic to high impact retailers just across the building/Plaza. The Landlord is open to lease unit to a any business that current zoning (CC) could accommodate. The Plaza is almost leased out with variety of retail and professional tenants.

## **Community Information**

Address 110 1115 St. Albert Trail

Area St. Albert
Subdivision Erin Ridge
City St. Albert

Pylon Sign

County ALBERTA

Province AB

Postal Code T8N 4K6

**Exterior** 