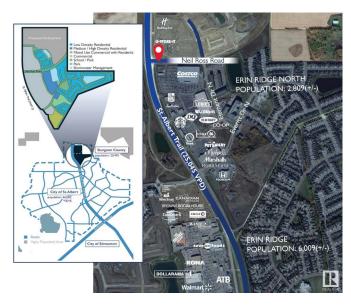

#### \$0

0 Bedroom, 0.00 Bathroom, Retail on 0.00 Acres

Erin Ridge, St. Albert, AB

Newly Built Drive Thru Retail Units with Great Exposure, are available for lease in this Brand New 5.3 Acres Commercial Development. The units are 2009 square feet, more or less and, boast of the two side signage opportunity and, just across COSTCO. The Development is in rapidly growing community of Erin Ridge in St. Albert and, sees lot of traffic to high impact retailers just across the building/Plaza. The Landlord is open to lease unit to a any business that current zoning (CC) could accommodate. The Plaza is almost leased out with variety of retail and professional tenants.

## **Community Information**

Address 110 1115 St. Albert Trail

Area St. Albert
Subdivision Erin Ridge
City St. Albert

Pylon Sign

County ALBERTA

Province AB

Postal Code T8N 4K6

**Exterior** 