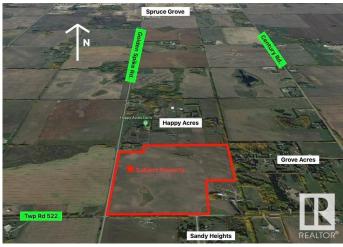

#### \$1,450,000

0 Bedroom, 0.00 Bathroom, Rural on 126.94 Acres

None, Rural Parkland County, AB

This 126.94 +/- acre property is located along Golden Spike Road (Range Road 273) and Township Road 522 (northeast corner of intersection) just South of Spruce Grove city limits. Access to property is paved road with easy access to Highways 16, 16A and 627. Just 5 minutes to Spruce Grove and 10 minutes to Stony Plain. This land is generally flat, with some low lying areas and currently being grain farmed. Power and gas lines are accessible at the property line. Future multi-parcel subdivision possibilities (rezoning would be required) or potential for subdivision of one additional lot under current zoning. Zoned Agricultural General District.