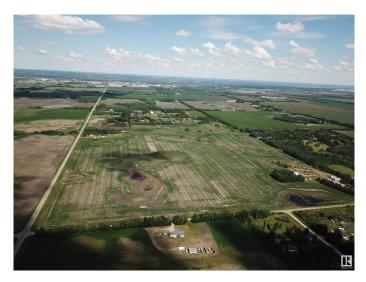

#### \$1,450,000

0 Bedroom, 0.00 Bathroom, Rural on 126.94 Acres

None, Rural Parkland County, AB

This 126.94 +/- acre property is located along Golden Spike Road (Range Road 273) and Township Road 522 (northeast corner of intersection) just South of Spruce Grove city limits. Access to property is paved road with easy access to Highways 16, 16A and 627. Just 5 minutes to Spruce Grove and 10 minutes to Stony Plain. This land is generally flat, with some low lying areas and currently being grain farmed. Power and gas lines are accessible at the property line. Future multi-parcel subdivision possibilities (rezoning would be required) or potential for subdivision of one additional lot under current zoning. Zoned Agricultural General District.