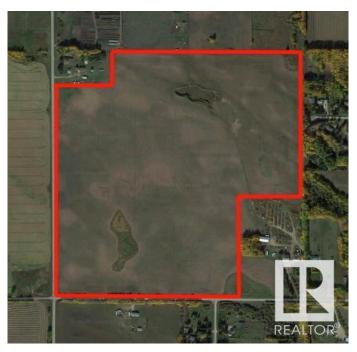

#### \$1,450,000

0 Bedroom, 0.00 Bathroom, Rural on 126.94 Acres

None, Rural Parkland County, AB

This 126.94 +/- acre property is located along Golden Spike Road (Range Road 273) and Township Road 522 (northeast corner of intersection) just South of Spruce Grove city limits. Access to property is paved road with easy access to Highways 16, 16A and 627. Just 5 minutes to Spruce Grove and 10 minutes to Stony Plain. This land is generally flat, with some low lying areas and currently being grain farmed. Power and gas lines are accessible at the property line. Future multi-parcel subdivision possibilities (rezoning would be required) or potential for subdivision of one additional lot under current zoning. Zoned Agricultural General District.