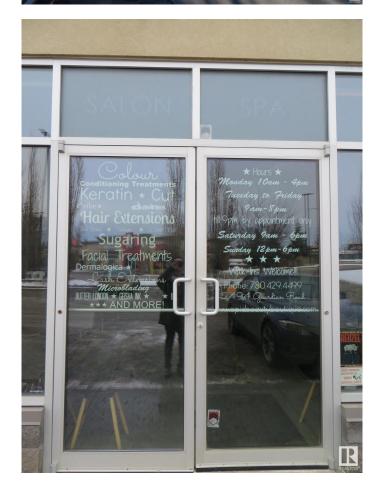

#### \$86,000

0 Bedroom, 0.00 Bathroom, Business on 0.00 Acres

Glastonbury, Edmonton, AB

An exceptional business opportunity for hair/beauty salon professional/entrepreneur. Well established, this elegantly appointed beauty boutique offers a diverse array of hair and beauty treatments and is perfectly located in a premier Westend community surrounded by newer family neighborhoods w/excellent sales potential. Spacious premises(1300 sq.ft.) features an impressive open layout with a total of 11 work stations for hair styling, shampoo, private spa and beauty treatments, well organized product display shelving's, staff room and a multi-purpose display/service island counter. The warm & inviting decor, quality leasehold improvements, together with a team of professional and friendly staff dedicated for exceptional client service, and a convenient high exposure location make this reputable business consistently achieving above average Google Reviews and many repeated & loyal clienteles.