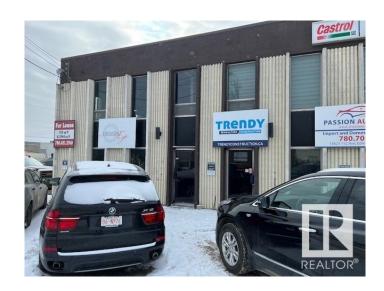

#### \$0

0 Bedroom, 0.00 Bathroom, Industrial on 0.00 Acres

Sheffield Industrial, Edmonton, AB

Great warehouse in great location. 2 small offices, 1 bathroom, mostly warehouse space. Large ground level entrance in back door about 14ftX18ft now available for quick possession.

#### **Exterior**

Exterior Block
Construction Block