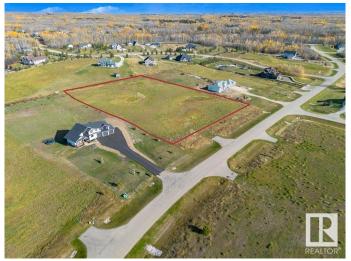

## \$289,900

0 Bedroom, 0.00 Bathroom, Rural on 3.66 Acres

Muir Lake Heights, Rural Parkland County, AB

Endless opportunities awaits you on the largest lot that provides the best value in Muir Lake Heights! Build your custom dream home here! Discover the perfect canvas for your dream home on this stunning 3.66-acre lot in the highly sought-after Cornerstone Estates, just moments away from the serene Muir Lake. This expansive property offers the ideal blend of a blank canvas and community, with plenty of space to create your own oasis. Imagine waking up to the sounds of nature, enjoying peaceful walks around the nearby lake, and having ample room for outdoor activities. Whether you envision a cozy retreat or a grand estate, this lot provides the freedom to bring your vision to life. With less than a 15 min drive to Spruce Grove and Stony Plain, get the best of both worlds - enjoy the quiet rural life with city amenities nearby. Build plans for a gorgeous 1800+ sqft bungalow are available!

#### **Exterior**

Exterior Features See Remarks

Lot Description 313'x505