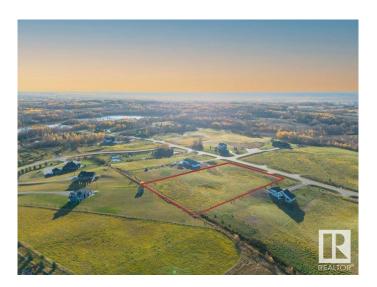

## \$289,900

0 Bedroom, 0.00 Bathroom, Rural on 3.66 Acres

Muir Lake Heights, Rural Parkland County, AB

Endless opportunities awaits you on the largest lot that provides the best value in Muir Lake Heights! Build your custom dream home here! Discover the perfect canvas for your dream home on this stunning 3.66-acre lot in the highly sought-after Cornerstone Estates, just moments away from the serene Muir Lake. This expansive property offers the ideal blend of a blank canvas and community, with plenty of space to create your own oasis. Imagine waking up to the sounds of nature, enjoying peaceful walks around the nearby lake, and having ample room for outdoor activities. Whether you envision a cozy retreat or a grand estate, this lot provides the freedom to bring your vision to life. With less than a 15 min drive to Spruce Grove and Stony Plain, get the best of both worlds - enjoy the quiet rural life with city amenities nearby. Build plans for a gorgeous 1800+ sqft bungalow are available!

#### **Exterior**

Exterior Features See Remarks

Lot Description 313'x505