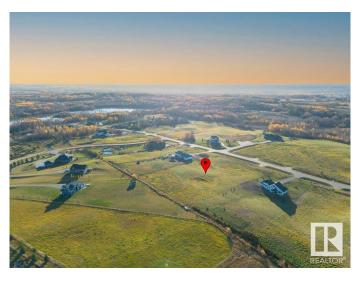

## \$289,900

0 Bedroom, 0.00 Bathroom, Rural on 3.66 Acres

Muir Lake Heights, Rural Parkland County, AB

Endless opportunities awaits you on the largest lot that provides the best value in Muir Lake Heights! Build your custom dream home here! Discover the perfect canvas for your dream home on this stunning 3.66-acre lot in the highly sought-after Cornerstone Estates, just moments away from the serene Muir Lake. This expansive property offers the ideal blend of a blank canvas and community, with plenty of space to create your own oasis. Imagine waking up to the sounds of nature, enjoying peaceful walks around the nearby lake, and having ample room for outdoor activities. Whether you envision a cozy retreat or a grand estate, this lot provides the freedom to bring your vision to life. With less than a 15 min drive to Spruce Grove and Stony Plain, get the best of both worlds - enjoy the quiet rural life with city amenities nearby. Build plans for a gorgeous 1800+ sqft bungalow are available!

# **Community Information**

Address 31 53524 Rge Road 275

Area Rural Parkland County

Subdivision Muir Lake Heights

City Rural Parkland County

County ALBERTA

Province AB

Postal Code T7X 3V6