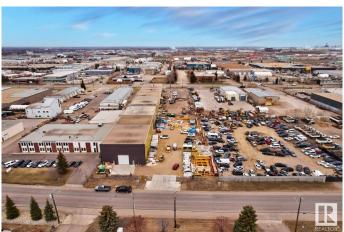

## \$2,400,000

0 Bedroom, 0.00 Bathroom, Industrial on 0.00 Acres

Weir Industrial, Edmonton, AB

Functionality: The property can cater to a wide variety of light to medium industrial applications and offers 32.5' ceiling height Loading: (2) 16'x16' grade loading O/H doors Site Size: Only 32% site coverage ratio allows for future potential building expansion and ample secured/gravelled yard storage (0.99 acres±). Location: The property is strategically located in the Weir Industrial corridor with easy access to Sherwood Park Freeway, Anthony Henday Drive and the QE2 Highway