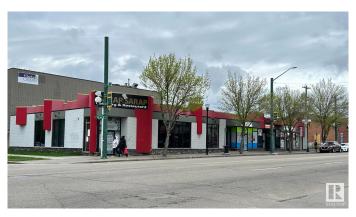

## \$1,800,000

0 Bedroom, 0.00 Bathroom, Retail on 0.00 Acres

Central Mcdougall, Edmonton, AB

2 Blocks From ROGERS PLACE Arena! Enjoy the peace of mind of a fully leased property with a stable income stream. Well-established tenants ensure consistent rental income. The building's convenient access to Edmonton's Core, Kingsway Garden Mall, Royal Alex Hospital, Grant McEwan University, and NAIT guarantees high foot traffic and excellent visibility for your tenants. This translates to long-term success for your investment. For the real Long term, see the aerial photos, where a taller building would have an amazing cityscape view\*