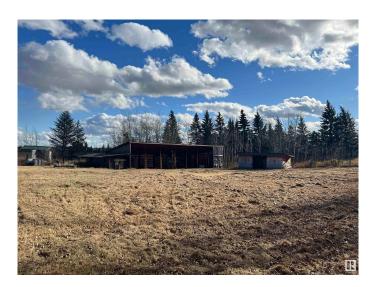

## \$110,000

0 Bedroom, 0.00 Bathroom, Rural on 2.78 Acres

None, Rural Sturgeon County, AB

2.78 acres of treed land on pavement 30 minutes north of Edmonton, in a beautiful setting close to Lily Lake. The property has two outbuildings - a 87x24 ft pole shed and a 30x12.5 ft storage shed. Close to power and gas, with the trees offering privacy from the road, this land is great for a new home or private storage. Easy access to Bon Accord and Gibbons for shopping and schools.