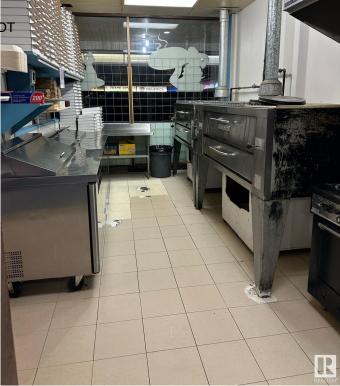

### \$280,000

0 Bedroom, 0.00 Bathroom, Business on 0.00 Acres

Broxton Park, Spruce Grove, AB

Seize the chance to own a thriving pizza and pasta business in a prime location. This beloved eatery has a strong reputation for quality food and exceptional service With a fully equipped kitchen, cozy dining area, and an inviting atmosphere, itâ€<sup>TM</sup>s a perfect place for families and friends to gather. This business has been operating for over 30 years. This turnkey operation features a loyal customer base. Perfect for aspiring restaurateurs or seasoned operators looking to expand.