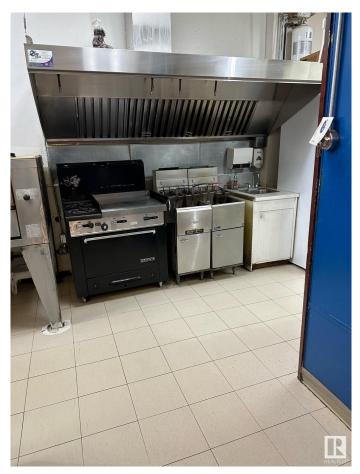

### \$280,000

0 Bedroom, 0.00 Bathroom, Business on 0.00 Acres

Broxton Park, Spruce Grove, AB

Seize the chance to own a thriving pizza and pasta business in a prime location. This beloved eatery has a strong reputation for quality food and exceptional service With a fully equipped kitchen, cozy dining area, and an inviting atmosphere, itâ€<sup>TM</sup>s a perfect place for families and friends to gather. This business has been operating for over 30 years. This turnkey operation features a loyal customer base. Perfect for aspiring restaurateurs or seasoned operators looking to expand.