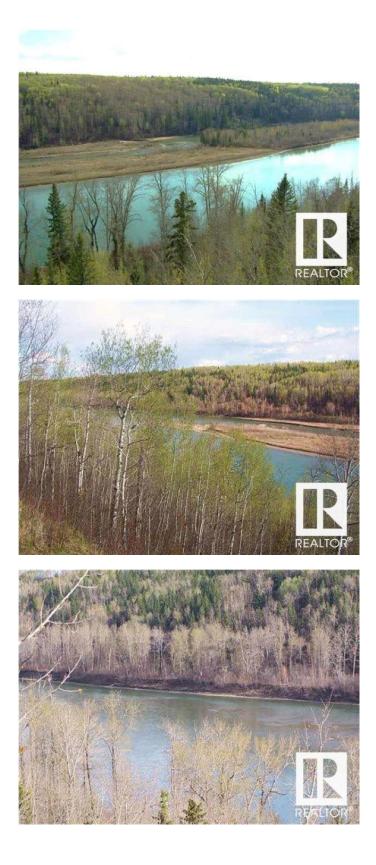

### \$2,200,000

0 Bedroom, 0.00 Bathroom, Rural on 65.11 Acres

None, Rural Parkland County, AB

Looking for that BREATH TAKING MILLION **DOLLAR VIEW? Here it is!! OPPORTUNITY** IS KNOCKING!!! Zoned ANC. The ultimate oasis overlooking the North Saskatchewan River with over 266 meters of River Frontage. Embankment overlooks the river with additional land below to the river's edge. Trees, ravines and wildlife are your neighbors. Only 30 minutes from 199 Street and 23 Avenue intersection. Your private home or recreation spot - year round!Great Discretionary uses subject to approval -**Tourist Campground, Community Recreation** Services, Outdoor Participation, Recreation Services to name a few. This parcel = 65.11acres +/-. Pavement except for last mile is gravel. Roads well maintained for commuters, school buses. Services available to property line. GST may be applicable. Additional photos and Drone coverage available shortly.

# Exterior

Exterior Features Golf Nearby, Private Fishing, River Valley View, Shopping Nearby, Treed Lot, See Remarks