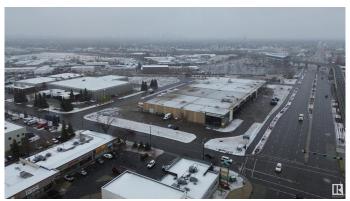

#### \$0

0 Bedroom, 0.00 Bathroom, Retail on 0.00 Acres

Mcintyre Industrial, Edmonton, AB

1444 sqft. available with built out washroom in a thriving stripmall. Great exposure located on 75 Street with access to the new LRT soth/millwoods line. Great anchor tenants include Insurance, Medical Spa, along with thriving coffee shop, restaurant, and Locksmoth/Locks just to name a few. Easy access to Whitemud, Anthony Henday, and other major throughfares. The area is enjoying a renassaiance which is evident with all the new builds and services. Plenty of customer parking available and easliy accessible via transit.