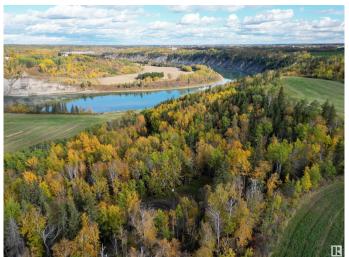

# \$1,400,000 - Sw 32 50 26 W4 Devon River Valley, Rural Leduc County

MLS® #E4412610

\$1,400,000

0 Bedroom, 0.00 Bathroom, Rural on 136.62 Acres

None, Rural Leduc County, AB

Located on the North Saskatchewan River. this prime riverfront land is a rare opportunity just minutes from Devon. Exceptional investment or development potential of 136.62 acres presently used as Agriculture. Expand your portfolio and seize the chance to have your own direct exclusive river access where the open farmland stretches along the water's edge and it's stunning natural beauty. Landscape begins to rise from river valley with roadway thru natural ravine a mixed mature forested hill where visiting wildlife find tranquility. At top of the parcel panoramic elavated river views are so picturesque. Upper level land is producing income from oil/gas revenue and cropped arable land, this corner location allows easy road access for farming operations. Potential growth of agriculture ventures, home, business, recreation where as this versatile property is spacious enough for your own vision. Create your place on the historical North Saskatchewan river, keep it to yourself or share it with others.

### **Exterior**

Exterior Features Corner Lot, Hillside, Private Setting, River Valley View, River View,

Waterfront Property, See Remarks