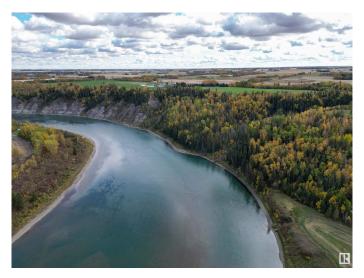

# \$1,400,000 - Sw 32 50 26 W4 Devon River Valley, Rural Leduc County

MLS® #E4412610

\$1,400,000

0 Bedroom, 0.00 Bathroom, Rural on 136.62 Acres

None, Rural Leduc County, AB

Located on the North Saskatchewan River. this prime riverfront land is a rare opportunity just minutes from Devon. Exceptional investment or development potential of 136.62 acres presently used as Agriculture. Expand your portfolio and seize the chance to have your own direct exclusive river access where the open farmland stretches along the water's edge and it's stunning natural beauty. Landscape begins to rise from river valley with roadway thru natural ravine a mixed mature forested hill where visiting wildlife find tranquility. At top of the parcel panoramic elavated river views are so picturesque. Upper level land is producing income from oil/gas revenue and cropped arable land, this corner location allows easy road access for farming operations. Potential growth of agriculture ventures, home, business, recreation where as this versatile property is spacious enough for your own vision. Create your place on the historical North Saskatchewan river, keep it to yourself or share it with others.

### **Exterior**

Exterior Features Corner Lot, Hillside, Private Setting, River Valley View, River View,

Waterfront Property, See Remarks