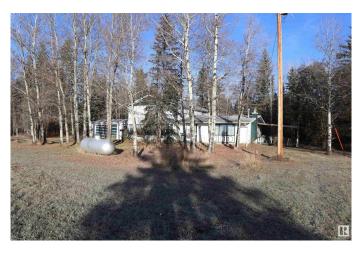

#### \$269,000

2 Bedroom, 2.00 Bathroom, 1,445 sqft Rural on 7.17 Acres

None, Rural Parkland County, AB

Located right off the pavement of Hwy 624 this 7.17 acre property is kept secluded with mature trees. This fixer upper home measures 1445.28 sq/ft and is serviced with a drilled well, power, septic, and propane. Two out buildings are also on the property. Enjoy peaceful living just minutes from Drayton Valley. New Shingles on the home installed in 2025.