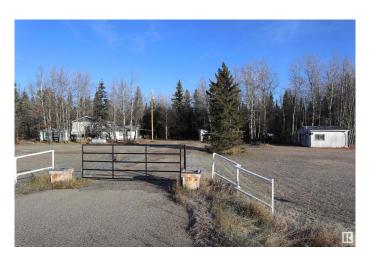

#### \$269,000

2 Bedroom, 2.00 Bathroom, 1,445 sqft Rural on 7.17 Acres

None, Rural Parkland County, AB

Located right off the pavement of Hwy 624 this 7.17 acre property is kept secluded with mature trees. This fixer upper home measures 1445.28 sq/ft and is serviced with a drilled well, power, septic, and propane. Two out buildings are also on the property. Enjoy peaceful living just minutes from Drayton Valley. New Shingles on the home installed in 2025.

#### **Amenities**

Features Deck, See Remarks