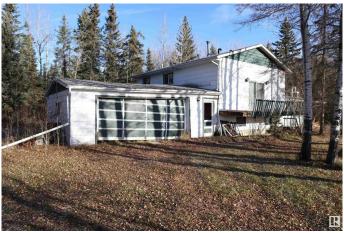

#### \$269,000

2 Bedroom, 2.00 Bathroom, 1,445 sqft Rural on 7.17 Acres

None, Rural Parkland County, AB

Located right off the pavement of Hwy 624 this 7.17 acre property is kept secluded with mature trees. This fixer upper home measures 1445.28 sq/ft and is serviced with a drilled well, power, septic, and propane. Two out buildings are also on the property. Enjoy peaceful living just minutes from Drayton Valley. New Shingles on the home installed in 2025.

## **Exterior**

Exterior Wood

Exterior Features See Remarks

Construction Wood

Foundation See Remarks