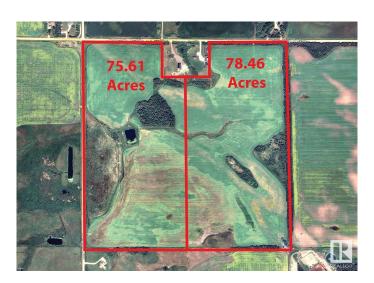

## \$456,000

0 Bedroom, 0.00 Bathroom, Land Commercial on 0.00 Acres

None, Gibbons, AB

The Land is made up of 2 parcels: West: 75.61 Acres: \$439,000 East: 78.46 Acres: \$456,000 TOTAL: 154.07Acres for \$895,000 Features: - Note: these parcels may be purchased separately or both together. -Inside Edmonton-Gibbons Land Corridor! -Close to Industrial Heartland and Edmonton. Great for Country Residential Estate or Hobby Farm Development or add to existing farm holdings! -1/2 mile from Major Highway between Edmonton and Fort McMurray!! -Great Road Access from all directions!