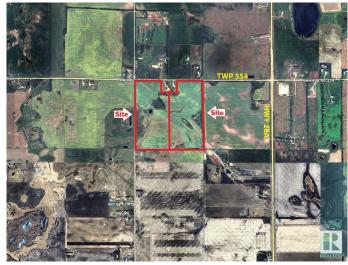

## \$456,000

0 Bedroom, 0.00 Bathroom, Land Commercial on 0.00 Acres

None, Gibbons, AB

The Land is made up of 2 parcels: West: 75.61 Acres: \$439,000 East: 78.46 Acres: \$456,000 TOTAL: 154.07Acres for \$895,000 Features: - Note: these parcels may be purchased separately or both together. -Inside Edmonton-Gibbons Land Corridor! -Close to Industrial Heartland and Edmonton. Great for Country Residential Estate or Hobby Farm Development or add to existing farm holdings! -1/2 mile from Major Highway between Edmonton and Fort McMurray!! -Great Road Access from all directions!

# **Community Information**

Address 23219 On Twp 554 A 1/2 Mile

Area Gibbons
Subdivision None
City Gibbons

County ALBERTA

Province AB

Postal Code T0A 1N0