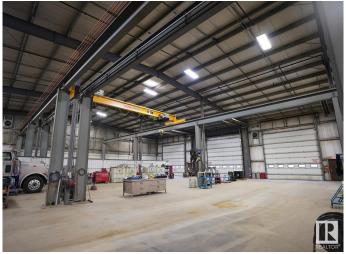

#### \$0

0 Bedroom, 0.00 Bathroom, Industrial on 0.00 Acres

Nisku, Nisku, AB

- 16,802 sq.ft.± office/warehouse available for lease on 1.2 acres± - Two 10 ton bridge cranes - Improved and fenced yard - 18'x18' grade loading bays with make up air and sumps - Easy access to high load corridor, Highway 625, and QEII Highway