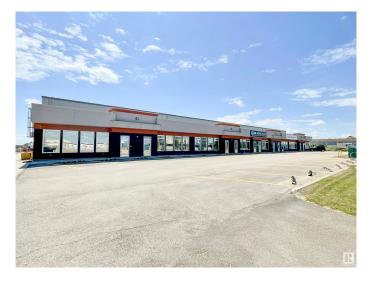

#### \$0

0 Bedroom, 0.00 Bathroom, Industrial on 0.00 Acres

Nisku, Nisku, AB

- 16,802 sq.ft.± office/warehouse available for lease on 1.2 acres± - Two 10 ton bridge cranes - Improved and fenced yard - 18'x18' grade loading bays with make up air and sumps - Easy access to high load corridor, Highway 625, and QEII Highway

## **Community Information**

Address 1101 16 Avenue

Area Nisku
Subdivision Nisku
City Nisku

County ALBERTA

Province AB

Exterior

Postal Code T9E 0A8

Exterior