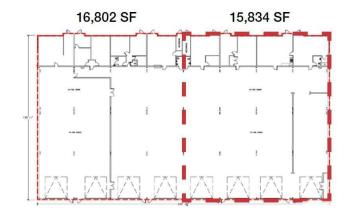

#### \$0

0 Bedroom, 0.00 Bathroom, Industrial on 0.00 Acres

Nisku, Nisku, AB

- 16,802 sq.ft.± office/warehouse available for lease on 1.2 acres± - Two 10 ton bridge cranes - Improved and fenced yard - 18'x18' grade loading bays with make up air and sumps - Easy access to high load corridor, Highway 625, and QEII Highway

Concrete, Mixed

TOTAL: 32,636 SF±

Construction Concrete, Mixed