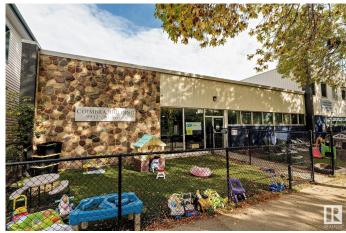

### \$3,630,000

0 Bedroom, 0.00 Bathroom, Office on 0.00 Acres

Ritchie, Edmonton, AB

The Coimbra Building is a well-maintained, mixed-use commercial property in a prime south-central Edmonton location, in the Ritchie community. This unique asset combines one & two-storey sections, offering approximately 11,464 sq. ft. of leasable area. Built in 1967 & 1990, the buildings are well maintained and in great condition, with no significant deferred maintenance noted, presenting a solid investment opportunity. Included with this sale is a character-filled, large 2.5-storey residential property featuring tow suites with updated amenities such as updated windows, plumbing, electrical, and HVAC systems. Both properties are fully leased, making this an ideal income-generating investment in a vibrant area near Whyte Avenue's shops, restaurants, and transit options.