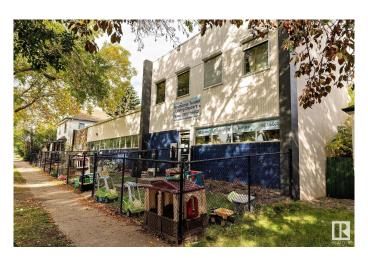

### \$3,630,000

0 Bedroom, 0.00 Bathroom, Office on 0.00 Acres

Ritchie, Edmonton, AB

The Coimbra Building is a well-maintained, mixed-use commercial property in a prime south-central Edmonton location, in the Ritchie community. This unique asset combines one & two-storey sections, offering approximately 11,464 sq. ft. of leasable area. Built in 1967 & 1990, the buildings are well maintained and in great condition, with no significant deferred maintenance noted, presenting a solid investment opportunity. Included with this sale is a character-filled, large 2.5-storey residential property featuring tow suites with updated amenities such as updated windows, plumbing, electrical, and HVAC systems. Both properties are fully leased, making this an ideal income-generating investment in a vibrant area near Whyte Avenue's shops, restaurants, and transit options.