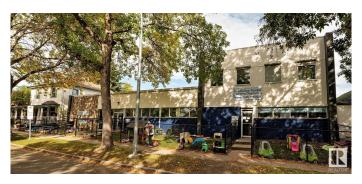

### \$3,630,000

0 Bedroom, 0.00 Bathroom, Office on 0.00 Acres

Ritchie, Edmonton, AB

The Coimbra Building is a well-maintained, mixed-use commercial property in a prime south-central Edmonton location, in the Ritchie community. This unique asset combines one & two-storey sections, offering approximately 11,464 sq. ft. of leasable area. Built in 1967 & 1990, the buildings are well maintained and in great condition, with no significant deferred maintenance noted, presenting a solid investment opportunity. Included with this sale is a character-filled, large 2.5-storey residential property featuring tow suites with updated amenities such as updated windows, plumbing, electrical, and HVAC systems. Both properties are fully leased, making this an ideal income-generating investment in a vibrant area near Whyte Avenue's shops, restaurants, and transit options.