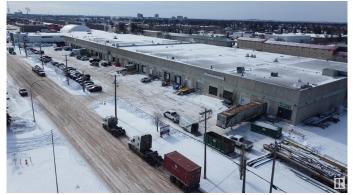

## \$1,400,000

0 Bedroom, 0.00 Bathroom, Industrial on 0.00 Acres

Strathcona Industrial Park, Edmonton, AB

Located in a high-traffic area of South-Central Edmonton, 4024 101 St NW offers a prime commercial space with excellent street visibility and easy access to major routes like White mud Drive and Calgary Trail Invest in your own future and own your own space zoned Business Industrial. two spaces available 7621 Sq. ft and 7642 Sq. ft. 1B Sprinkler& Fire Alarm, Gas Fired Unit Heaters, 24 Ft Ceilings 30x40 Ft column grid,193x40ft clear span Large Marshalling area for loading, Dock Loading, Ramped up-to-grade can be accommodated. Concrete Construction with crane capable ,24 ft. ceilings Private railway spur to rear freight loading 1/2 block from CN modal yard