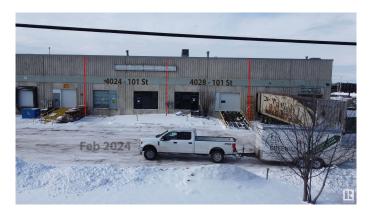

# \$1,400,000 - 4024 101 Street, Edmonton

MLS® #E4414158

## \$1,400,000

0 Bedroom, 0.00 Bathroom, Industrial on 0.00 Acres

Strathcona Industrial Park, Edmonton, AB

Located in a high-traffic area of South-Central Edmonton, 4024 101 St NW offers a prime commercial space with excellent street visibility and easy access to major routes like White mud Drive and Calgary Trail Invest in your own future and own your own space zoned Business Industrial. two spaces available 7621 Sq. ft and 7642 Sq. ft. 1B Sprinkler& Fire Alarm, Gas Fired Unit Heaters, 24 Ft Ceilings 30x40 Ft column grid,193x40ft clear span Large Marshalling area for loading, Dock Loading, Ramped up-to-grade can be accommodated. Concrete Construction with crane capable ,24 ft. ceilings Private railway spur to rear freight loading 1/2 block from CN modal yard