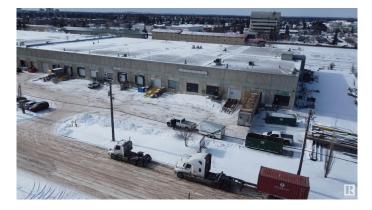

## \$1,400,000

0 Bedroom, 0.00 Bathroom, Industrial on 0.00 Acres

Strathcona Industrial Park, Edmonton, AB

Located in a high-traffic area of South-Central Edmonton, 4024 101 St NW offers a prime commercial space with excellent street visibility and easy access to major routes like White mud Drive and Calgary Trail Invest in your own future and own your own space zoned Business Industrial. two spaces available 7621 Sq. ft and 7642 Sq. ft. 1B Sprinkler& Fire Alarm, Gas Fired Unit Heaters, 24 Ft Ceilings 30x40 Ft column grid,193x40ft clear span Large Marshalling area for loading, Dock Loading, Ramped up-to-grade can be accommodated. Concrete Construction with crane capable ,24 ft. ceilings Private railway spur to rear freight loading 1/2 block from CN modal yard