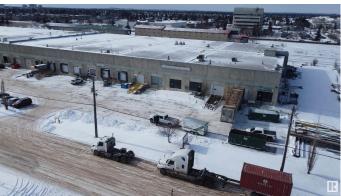

## \$1,400,000

0 Bedroom, 0.00 Bathroom, Industrial on 0.00 Acres

Strathcona Industrial Park, Edmonton, AB

Located in a high-traffic area of South-Central Edmonton, 4028 101 St NW offers a prime commercial space with excellent street visibility and easy access to major routes like White mud Drive and Calgary Trail Invest in your own future and own your own space zoned Business Industrial.. 1B Sprinkler& Fire Alarm, Gas Fired Unit Heaters, 24 Ft Ceilings 30x40 Ft column grid,193x40ft clear span Large Marshalling area for loading, Dock Loading, Ramped up-to-grade can be accommodated. Concrete Construction with crane capable ,24 ft. ceilings Private railway spur to rear freight loading 1/2 block from CN modal yard