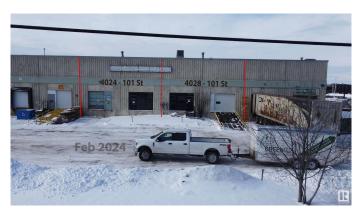

# \$1,400,000 - 4028 101 Street, Edmonton

MLS® #E4414159

## \$1,400,000

0 Bedroom, 0.00 Bathroom, Industrial on 0.00 Acres

Strathcona Industrial Park, Edmonton, AB

Located in a high-traffic area of South-Central Edmonton, 4028 101 St NW offers a prime commercial space with excellent street visibility and easy access to major routes like White mud Drive and Calgary Trail Invest in your own future and own your own space zoned Business Industrial.. 1B Sprinkler& Fire Alarm, Gas Fired Unit Heaters, 24 Ft Ceilings 30x40 Ft column grid,193x40ft clear span Large Marshalling area for loading, Dock Loading, Ramped up-to-grade can be accommodated. Concrete Construction with crane capable ,24 ft. ceilings Private railway spur to rear freight loading 1/2 block from CN modal yard

# **Community Information**

Address 4028 101 Street

Area Edmonton

Subdivision Strathcona Industrial Park

City Edmonton
County ALBERTA

Province AB

Postal Code T6E 0A5