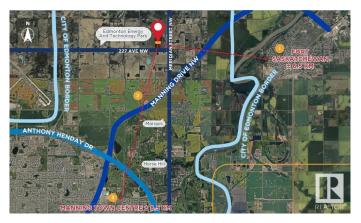

### \$1,582,050

0 Bedroom, 0.00 Bathroom, Land Commercial on 0.00 Acres

Edmonton Energy And Technology Park, Edmonton, AB

79.5 acres. This potential industrial development site is strategically located within the Edmonton Energy and Technology Park Area Structure Plan (ASP), offering excellent access to key transportation routes. It provides quick access to Manning Drive and is just minutes from the Anthony Henday, enhancing business connectivity. The site is minutes from Manning Town Centre and Fort Saskatchewan, close to Alberta'S Heartland, a major industrial hub. With a central location and access to surrounding infrastructure, this site presents prime potential for future industrial development. Short Legal: 4;23;54;29;SE - Zoning: AG (Agricultural).