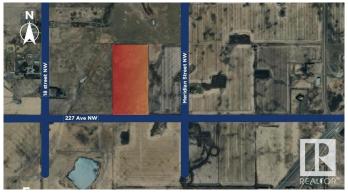

### \$1,582,050

0 Bedroom, 0.00 Bathroom, Land Commercial on 0.00 Acres

Edmonton Energy And Technology Park, Edmonton, AB

79.5 acres. This potential industrial development site is strategically located within the Edmonton Energy and Technology Park Area Structure Plan (ASP), offering excellent access to key transportation routes. It provides quick access to Manning Drive and is just minutes from the Anthony Henday, enhancing business connectivity. The site is minutes from Manning Town Centre and Fort Saskatchewan, close to Alberta'S Heartland, a major industrial hub. With a central location and access to surrounding infrastructure, this site presents prime potential for future industrial development. Short Legal: 4;23;54;29;SE - Zoning: AG (Agricultural).

## **Community Information**

Address 604 227 Avenue

Area Edmonton

Subdivision Edmonton Energy And Technology Park

City Edmonton
County ALBERTA

Province AB

Postal Code T6M 2T8