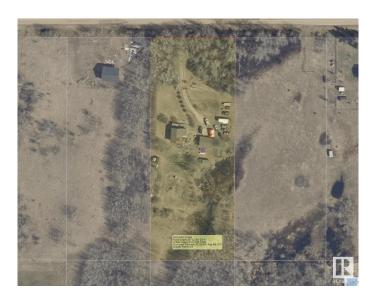

#### \$99,000

0 Bedroom, 0.00 Bathroom, Rural on 3.21 Acres

Kingsway Estate, Rural Beaver County, AB

3.21 acre property for sale in Kingsway Estate in Beaver County. Property features a finished double garage with power service. Home on property involved in a house fire, unknown if the foundation can be re-used or not. Good uphill plot with a few good spots to build. Located just a few kilometers off of Highway 833 offering convenient commutes to Camrose (under 30 minutes), Sherwood Park and Southeast Edmonton (approx. 40 minutes).

MLS® # E4414326 Price \$99,000

Bathrooms 0.00
Acres 3.21
Type Rural

Sub-Type Vacant Lot/Land

Status Active

## **Community Information**

Address 72 50106 Rge Rd 200

Area Rural Beaver County

Subdivision Kingsway Estate

City Rural Beaver County

County ALBERTA

Province AB

Postal Code T0B 4J2