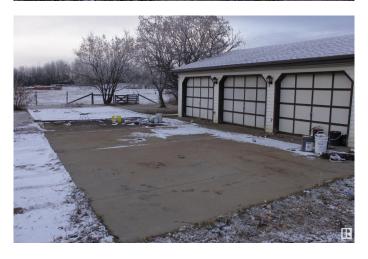

#### \$99,000

0 Bedroom, 0.00 Bathroom, Rural on 3.21 Acres

Kingsway Estate, Rural Beaver County, AB

3.21 acre property for sale in Kingsway Estate in Beaver County. Property features a finished double garage with power service. Home on property involved in a house fire, unknown if the foundation can be re-used or not. Good uphill plot with a few good spots to build. Located just a few kilometers off of Highway 833 offering convenient commutes to Camrose (under 30 minutes), Sherwood Park and Southeast Edmonton (approx. 40 minutes).

## **Exterior**

Exterior Features See Remarks