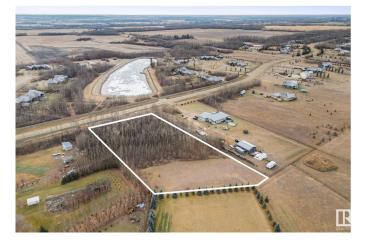

## \$289,900

0 Bedroom, 0.00 Bathroom, Rural on 2.15 Acres

Century Estates East, Rural Parkland County, AB

Rare Find! Welcome to Century Estates East. Just a few minutes north of Spruce Grove, this is a 2.15 Acre Treed Lot is situated in an almost fully developed acreage neighborhood. Build your dream home in an absolutely tranquil setting. One of the last remaining lots in Century Estates, and one of only a few that are encased in trees. Power and gas at the property line, and just 6 minutes from Spruce Grove. Don't miss this amazing opportunity!

## Exterior

Exterior Features Backs Onto Park/Trees, Fruit Trees/Shrubs, Golf Nearby, Private Setting, Treed Lot