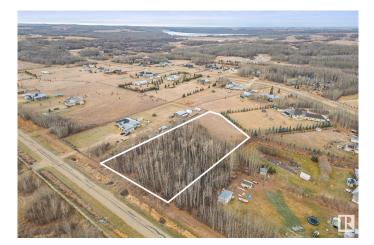

## \$289,900

0 Bedroom, 0.00 Bathroom, Rural on 2.15 Acres

Century Estates East, Rural Parkland County, AB

Rare Find! Welcome to Century Estates East. Just a few minutes north of Spruce Grove, this is a 2.15 Acre Treed Lot is situated in an almost fully developed acreage neighborhood. Build your dream home in an absolutely tranquil setting. One of the last remaining lots in Century Estates, and one of only a few that are encased in trees. Power and gas at the property line, and just 6 minutes from Spruce Grove. Don't miss this amazing opportunity!

## Exterior

Exterior Features Backs Onto Park/Trees, Fruit Trees/Shrubs, Golf Nearby, Private Setting, Treed Lot