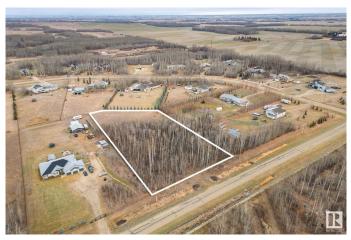

## \$289,900

0 Bedroom, 0.00 Bathroom, Rural on 2.15 Acres

Century Estates East, Rural Parkland County, AB

Rare Find! Welcome to Century Estates East. Just a few minutes north of Spruce Grove, this is a 2.15 Acre Treed Lot is situated in an almost fully developed acreage neighborhood. Build your dream home in an absolutely tranquil setting. One of the last remaining lots in Century Estates, and one of only a few that are encased in trees. Power and gas at the property line, and just 6 minutes from Spruce Grove. Don't miss this amazing opportunity!

## Exterior

Exterior Features Backs Onto Park/Trees, Fruit Trees/Shrubs, Golf Nearby, Private Setting, Treed Lot