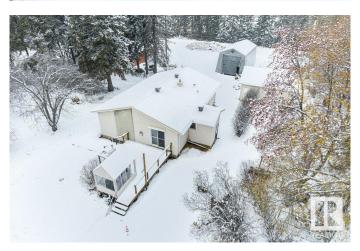

### \$1,590,000

0 Bedroom, 0.00 Bathroom, Land Commercial on 0.00 Acres

Lewis Farms Industrial, Edmonton, AB

3.02 ACRES DC1 ZONED COMMERCIAL LAND WITH ABUNDANCE OF PERMITTED COMMERCIAL USES, LOCATED JUST OFF WINTERBURN ROAD & STONY PLAIN ROAD MINUTES TO ANTHONY HENDAY AND WHITEMUD FREEWAYS . iDEAL FOR CONTRACTORS, SMALL BUSINES OWNERS WITH EQUIPMENTS TO STORE, COMES WITH LARGE CANVAS QUONSET, SHEDS, 1182 SQFT "FULLY RENOVATED" 5 BEDROOMS BUNGALOW WITH NEW FLOORING/KITCHEN/BATHROOMS/PAINT, FULLY FINISHED BASEMENT WITH SEPARATE ENTRANCE. OVERSIZED DOUBLE DETACHED GARAGE. THIS PROPERTY OFFERS AMAZING POTENTIAL FOR WISE INVESTORS.

Built in 1957