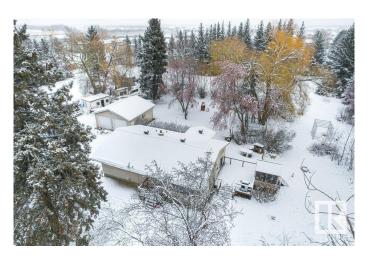

### \$1,590,000

0 Bedroom, 0.00 Bathroom, Land Commercial on 0.00 Acres

Lewis Farms Industrial, Edmonton, AB

3.02 ACRES DC1 ZONED COMMERCIAL LAND WITH ABUNDANCE OF PERMITTED COMMERCIAL USES, LOCATED JUST OFF WINTERBURN ROAD & STONY PLAIN ROAD MINUTES TO ANTHONY HENDAY AND WHITEMUD FREEWAYS . iDEAL FOR CONTRACTORS, SMALL BUSINES OWNERS WITH EQUIPMENTS TO STORE, COMES WITH LARGE CANVAS QUONSET, SHEDS, 1182 SQFT "FULLY RENOVATED" 5 BEDROOMS BUNGALOW WITH NEW FLOORING/KITCHEN/BATHROOMS/PAINT, FULLY FINISHED BASEMENT WITH SEPARATE ENTRANCE. OVERSIZED DOUBLE DETACHED GARAGE. THIS PROPERTY OFFERS AMAZING POTENTIAL FOR WISE INVESTORS.

Built in 1957