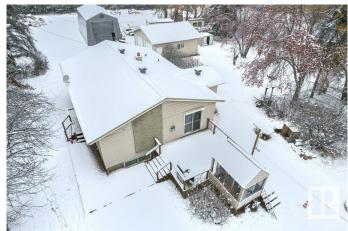

### \$1,590,000

0 Bedroom, 0.00 Bathroom, Land Commercial on 0.00 Acres

Lewis Farms Industrial, Edmonton, AB

3.02 ACRES DC1 ZONED COMMERCIAL LAND WITH ABUNDANCE OF PERMITTED COMMERCIAL USES, LOCATED JUST OFF WINTERBURN ROAD & STONY PLAIN ROAD MINUTES TO ANTHONY HENDAY AND WHITEMUD FREEWAYS . iDEAL FOR CONTRACTORS, SMALL BUSINES OWNERS WITH EQUIPMENTS TO STORE, COMES WITH LARGE CANVAS QUONSET, SHEDS, 1182 SQFT "FULLY RENOVATED" 5 BEDROOMS BUNGALOW WITH NEW FLOORING/KITCHEN/BATHROOMS/PAINT, FULLY FINISHED BASEMENT WITH SEPARATE ENTRANCE. OVERSIZED DOUBLE DETACHED GARAGE. THIS PROPERTY OFFERS AMAZING POTENTIAL FOR WISE INVESTORS.

Built in 1957