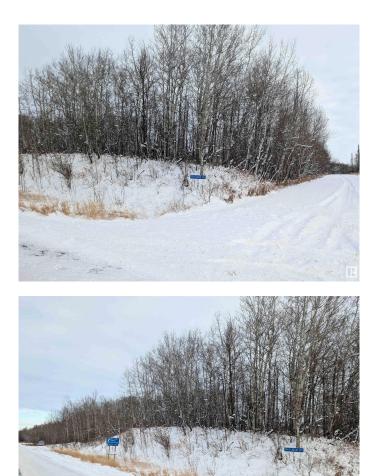

#### \$79,900

0 Bedroom, 0.00 Bathroom, Rural on 3.02 Acres

Beaver Creek Estate, Rural Beaver County, AB

Paved all the way to this 3.02 acre setting at Beaver Creek Estates, approximately 30 minutes east of Edmonton and Sherwood Park and 8 minutes from Tofield. Land is bordered by roads on the west and south sides. High building site which could overlook a nature pond. Welcome to Beaver County.....Welcome home!

## Exterior

Exterior Features Rolling Land, Treed Lot