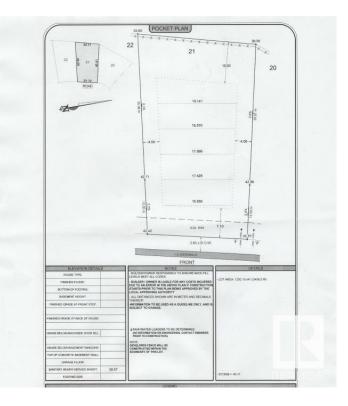

554 52327 RR 233 Sherwood Park .30 of an acre - 55.30 front building pocket! Walkout Basement!