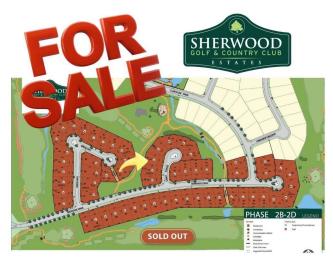

# \$699,900 - 554 52327 Rge Road 233, Rural Strathcona County

MLS® #E4414724

### \$699,900

0 Bedroom, 0.00 Bathroom, Rural on 0.30 Acres

Sherwood Golf & Country Club Estates, Rural Strathcona County, AB

Welcome to Sherwood Park Golf & Country Club Estates! Nestled in close to Sherwood Park, this gem is just a hop, skip, and a jump from all the fun Edmonton & Sherwood park has to offer. With a whopping 13,456 square feet of potential, this property flaunts a fabulous building pocket of 55.30 per foot, plus a walkout basement for all your grand plans. And guess what? It backs right onto lush green space and a scenic walking path, making it the perfect canvas to craft your dream home!

554 52327 RR 233 Sherwood Park .30 of an acre - 55.30 front building pocket! Walkout Basement!

# **Community Information**

| Address     | 554 52327 Rge Road 233               |
|-------------|--------------------------------------|
| Area        | Rural Strathcona County              |
| Subdivision | Sherwood Golf & Country Club Estates |