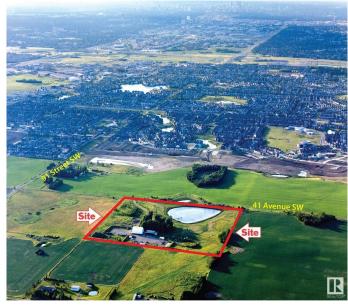

# \$4,000,000 - 8415 41 Avenue, Edmonton

MLS® #E4414733

### \$4,000,000

0 Bedroom, 0.00 Bathroom, Land Commercial on 0.00 Acres

Edmonton South East, Edmonton, AB

Come and see it !!

## **Community Information**

Address 8415 41 Avenue

Area Edmonton

Subdivision Edmonton South East

City Edmonton
County ALBERTA

Province AB

Postal Code T6X 2T9

provide (MLS®, Multiple Listing Service®)