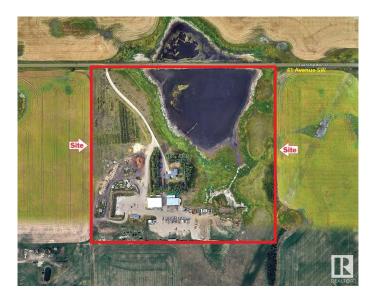

# \$4,000,000 - 8415 41 Avenue, Edmonton

MLS® #E4414733

### \$4,000,000

0 Bedroom, 0.00 Bathroom, Land Commercial on 0.00 Acres

Edmonton South East, Edmonton, AB

Come and see it !!

## **Community Information**

Address 8415 41 Avenue

Area Edmonton

Subdivision Edmonton South East

City Edmonton
County ALBERTA

Province AB

Postal Code T6X 2T9

provide (MLS®, Multiple Listing Service®)