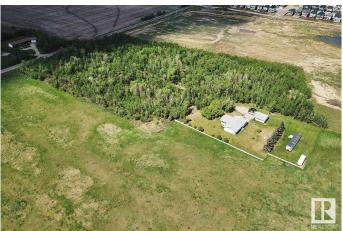

### \$7,900,000

0 Bedroom, 0.00 Bathroom, Rural on 130.10 Acres

None, Rural Leduc County, AB

Amazing Opportunity to have 130.10 Acres of Prime Development Land located just South of the Robinson Development of Leduc on RR250 which is paved all the way to Hwy 2A. This Land is ready for your ideas. There is a Future Major Road Way Slated to come right on the border of the north part of the property! Within the same quarter section you already have infrastructure which includes a church and school. Leduc is growing at a rapid pace, with all the future and on going development in the area including the Discovery Business Park and the Premium Outlet Collection Centre at the Edmonton International Airport, The Ford Plant and the new Spine Road. Adjoining 73.86 Acres is also available please see MLS number E4415241. Do not wait and miss this opportunity.