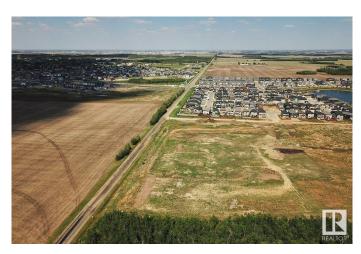

### \$7,900,000

0 Bedroom, 0.00 Bathroom, Rural on 130.10 Acres

None, Rural Leduc County, AB

Amazing Opportunity to have 130.10 Acres of Prime Development Land located just South of the Robinson Development of Leduc on RR250 which is paved all the way to Hwy 2A. This Land is ready for your ideas. There is a Future Major Road Way Slated to come right on the border of the north part of the property! Within the same quarter section you already have infrastructure which includes a church and school. Leduc is growing at a rapid pace, with all the future and on going development in the area including the Discovery Business Park and the Premium Outlet Collection Centre at the Edmonton International Airport, The Ford Plant and the new Spine Road. Adjoining 73.86 Acres is also available please see MLS number E4415241. Do not wait and miss this opportunity.