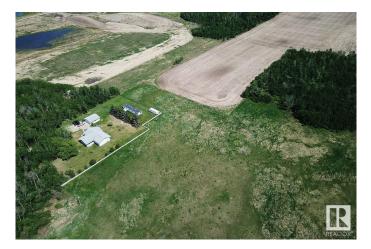

### \$7,900,000

0 Bedroom, 0.00 Bathroom, Rural on 130.10 Acres

None, Rural Leduc County, AB

Amazing Opportunity to have 130.10 Acres of Prime Development Land located just South of the Robinson Development of Leduc on RR250 which is paved all the way to Hwy 2A. This Land is ready for your ideas. There is a Future Major Road Way Slated to come right on the border of the north part of the property! Within the same quarter section you already have infrastructure which includes a church and school. Leduc is growing at a rapid pace, with all the future and on going development in the area including the Discovery Business Park and the Premium Outlet Collection Centre at the Edmonton International Airport, The Ford Plant and the new Spine Road. Adjoining 73.86 Acres is also available please see MLS number E4415241. Do not wait and miss this opportunity.