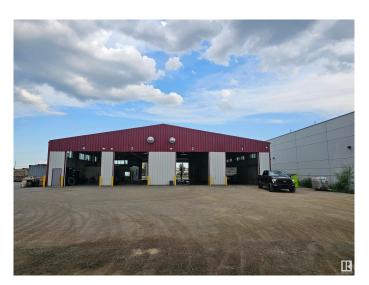

#### \$3,550,000

0 Bedroom, 0.00 Bathroom, Industrial on 0.00 Acres

Mistatim Industrial, Edmonton, AB

An excellent Oppurtunity for Owner User to Start and Grow Truck Repairing/Lube and Wash Business. The building was build in 2022, and is ideally suitable to repair trucks and trailer uptill 100ft long