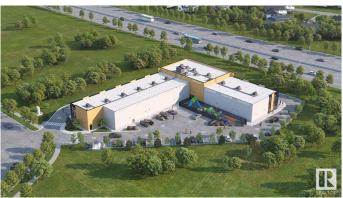

#### \$0

0 Bedroom, 0.00 Bathroom, Office on 0.00 Acres

Southeast Industrial (Edmonton), Edmonton, AB

Welcome to HP Business Centre, located on Whitemud drive with a high vehicle traffic and visibility for businesses. This unit is 1650 sq ft with an option to add Mezz of 485 sq ft making it 2135 sq ft with 22ft ceiling height accommodating multiple uses for the Business owners or Tenants. This location is one of the primary corridors for Southeast Edmonton with easy access Whitemud drive, Anthony Henday Drive and entire dense commercial and residential in the area . Strategically located in one of Edmonton's FASTEST GROWING communities making this an excellent location for Retail / Medical or Health Services/ Professional / Office- Accounting, Dispatch, Real Estate, Lawyer, Insurance, Call Centre/Day care/Music or Dance School/Tuition schools/Crematorium/Banquet Hall/Indoor play area/ Trampoline park/Indoor Golf simulation/Brewery or any use under BE Zoning. use. Site features high exposure pylon signage and ample on-site parking. Great location with tons of opportunity for business owners and Investors.