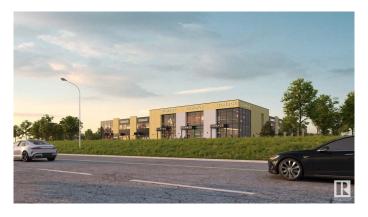

#### \$0

0 Bedroom, 0.00 Bathroom, Office on 0.00 Acres

Southeast Industrial (Edmonton), Edmonton, AB

Welcome to HP Business Centre, located on Whitemud drive with a high vehicle traffic and visibility for businesses. This unit is 1650 sq ft with an option to add Mezz of 485 sq ft making it 2135 sq ft with 22ft ceiling height accommodating multiple uses for the Business owners or Tenants. This location is one of the primary corridors for Southeast Edmonton with easy access Whitemud drive, Anthony Henday Drive and entire dense commercial and residential in the area . Strategically located in one of Edmonton's FASTEST GROWING communities making this an excellent location for Retail / Medical or Health Services/ Professional / Office- Accounting, Dispatch, Real Estate, Lawyer, Insurance, Call Centre/Day care/Music or Dance School/Tuition schools/Crematorium/Banquet Hall/Indoor play area/ Trampoline park/Indoor Golf simulation/Brewery or any use under BE Zoning. use. Site features high exposure pylon signage and ample on-site parking. Great location with tons of opportunity for business owners and Investors.