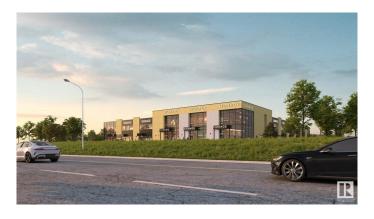

### \$0

0 Bedroom, 0.00 Bathroom, Office on 0.00 Acres

Southeast Industrial (Edmonton), Edmonton, AB

Welcome to HP Business Centre, located on Whitemud drive with a high vehicle traffic and visibility for businesses. This unit is 1268 sq ft accommodating multiple uses for the Business owners or Tenants. This location is one of the primary corridors for Southeast Edmonton with easy access Whitemud drive, Anthony Henday Drive and entire dense commercial and residential in the area . Strategically located in one of Edmonton's FASTEST GROWING communities making this an excellent location for Retail / Medical or Health Services/ Professional / Office- Accounting, Dispatch, Real Estate, Lawyer, Insurance, Call Centre/Day care/Music or Dance School/Tuition schools/Crematorium/Banquet Hall/Indoor play area/ Trampoline park/Indoor Golf simulation/Brewery or any use under BE Zoning. use. Site features high exposure pylon signage and ample on-site parking. Great location with tons of opportunity for business owners and Investors.