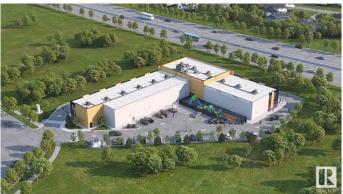

### \$0

0 Bedroom, 0.00 Bathroom, Office on 0.00 Acres

Southeast Industrial (Edmonton), Edmonton, AB

Welcome to HP Business Centre, located on Whitemud drive with a high vehicle traffic and visibility for businesses. This unit is 1268 sq ft accommodating multiple uses for the Business owners or Tenants. This location is one of the primary corridors for Southeast Edmonton with easy access Whitemud drive, Anthony Henday Drive and entire dense commercial and residential in the area . Strategically located in one of Edmonton's FASTEST GROWING communities making this an excellent location for Retail / Medical or Health Services/ Professional / Office- Accounting, Dispatch, Real Estate, Lawyer, Insurance, Call Centre/Day care/Music or Dance School/Tuition schools/Crematorium/Banquet Hall/Indoor play area/ Trampoline park/Indoor Golf simulation/Brewery or any use under BE Zoning. use. Site features high exposure pylon signage and ample on-site parking. Great location with tons of opportunity for business owners and Investors.