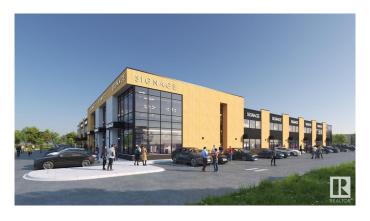

#### \$0

0 Bedroom, 0.00 Bathroom, Office on 0.00 Acres

Southeast Industrial (Edmonton), Edmonton, AB

Welcome to HP Business Centre, located on Whitemud drive with a high vehicle traffic and visibility for businesses. This unit is 1650 sq ft with an option to add Mezz of 485 sq ft making it 2135 sq ft with 22ft ceiling height accommodating multiple uses for the Business owners or Tenants. This location is one of the primary corridors for Southeast Edmonton with easy access Whitemud drive, Anthony Henday Drive and entire dense commercial and residential in the area . Strategically located in one of Edmonton's FASTEST GROWING communities making this an excellent location for Retail / Medical or Health Services/ Professional / Office- Accounting, Dispatch, Real Estate, Lawyer, Insurance, Call Centre/Day care/Music or Dance School/Tuition schools/Crematorium/Banquet Hall/Indoor play area/ Trampoline park/Indoor Golf simulation/Brewery or any use under BE Zoning. use. Site features high exposure pylon signage and ample on-site parking. Great location with tons of opportunity for business owners and Investors.