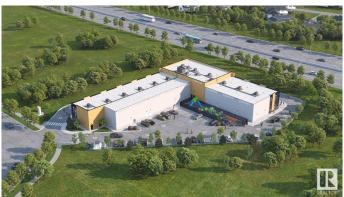

#### \$0

0 Bedroom, 0.00 Bathroom, Office on 0.00 Acres

Southeast Industrial (Edmonton), Edmonton, AB

Welcome to HP Business Centre, located on Whitemud drive with a high vehicle traffic and visibility for businesses. This unit is 1650 sq ft with an option to add Mezz of 485 sq ft making it 2135 sq ft with 22ft ceiling height accommodating multiple uses for the Business owners or Tenants. This location is one of the primary corridors for Southeast Edmonton with easy access Whitemud drive, Anthony Henday Drive and entire dense commercial and residential in the area . Strategically located in one of Edmonton's FASTEST GROWING communities making this an excellent location for Retail / Medical or Health Services/ Professional / Office- Accounting, Dispatch, Real Estate, Lawyer, Insurance, Call Centre/Day care/Music or Dance School/Tuition schools/Crematorium/Banquet Hall/Indoor play area/ Trampoline park/Indoor Golf simulation/Brewery or any use under BE Zoning. use. Site features high exposure pylon signage and ample on-site parking. Great location with tons of opportunity for business owners and Investors.