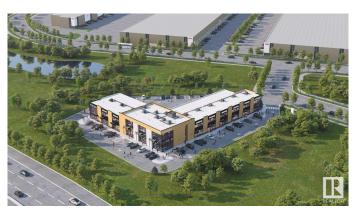

#### \$0

0 Bedroom, 0.00 Bathroom, Office on 0.00 Acres

Southeast Industrial (Edmonton), Edmonton, AB

Welcome to HP Business Centre, located on Whitemud drive with a high vehicle traffic and visibility for businesses. This unit is 1650 sq ft with an option to add Mezz of 485 sq ft making it 2135 sq ft with 22ft ceiling height accommodating multiple uses for the Business owners or Tenants. This location is one of the primary corridors for Southeast Edmonton with easy access Whitemud drive, Anthony Henday Drive and entire dense commercial and residential in the area . Strategically located in one of Edmonton's FASTEST GROWING communities making this an excellent location for Retail / Medical or Health Services/ Professional / Office- Accounting, Dispatch, Real Estate, Lawyer, Insurance, Call Centre/Day care/Music or Dance School/Tuition schools/Crematorium/Banquet Hall/Indoor play area/ Trampoline park/Indoor Golf simulation/Brewery or any use under BE Zoning. use. Site features high exposure pylon signage and ample on-site parking. Great location with tons of opportunity for business owners and Investors.