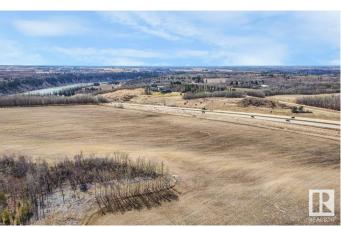

## \$649,000

0 Bedroom, 0.00 Bathroom, Rural on 17.80 Acres

None, Rural Parkland County, AB

Incredible 17.8 Acres! Prime Location with Stunning River View and backing onto a Natural Conservation District, ensuring privacy and beauty. Zoned as Country Residential, this property offers subdivision potential and has already been approved for an RV storage site. The property features new electrical, easy access to Highway 60, and is just a stone's throw from the town of Devon the U of A Botanical Gardens. A rare find, this affordable gem is priced to sellâ€"the perfect place to build your dream home or explore various opportunities!

## **Exterior**

Exterior Features Cul-De-Sac, River View, Shopping Nearby, Subdividable Lot, See

Remarks