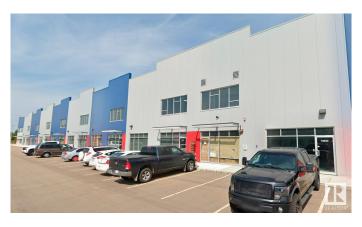

#### \$0

0 Bedroom, 0.00 Bathroom, Industrial on 0.00 Acres

Mistatim Industrial, Edmonton, AB

Currently built out as 3 offices, showroom and kitchenette. Grade and dock loading.

Warehouse dimensions are ~134' x
80'. Located just off 137 Avenue and 156
Street with quick access to St. Albert Trail,
Yellowhead Trail, and Anthony Henday Drive.
Suitable for manufacturing, transportation & logistics, retail showrooms & more.