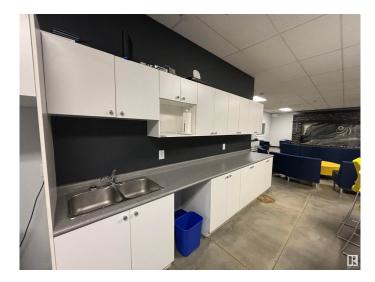

#### \$0

0 Bedroom, 0.00 Bathroom, Industrial on 0.00 Acres

Mistatim Industrial, Edmonton, AB

Currently built out as 3 offices, showroom and kitchenette. Grade and dock loading.

Warehouse dimensions are ~134' x
80'. Located just off 137 Avenue and 156
Street with quick access to St. Albert Trail,
Yellowhead Trail, and Anthony Henday Drive.
Suitable for manufacturing, transportation & logistics, retail showrooms & more.