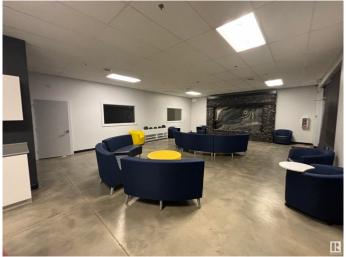

#### \$0

0 Bedroom, 0.00 Bathroom, Industrial on 0.00 Acres

Mistatim Industrial, Edmonton, AB

Currently built out as 3 offices, showroom and kitchenette. Grade and dock loading.

Warehouse dimensions are ~134' x
80'. Located just off 137 Avenue and 156
Street with quick access to St. Albert Trail,
Yellowhead Trail, and Anthony Henday Drive.
Suitable for manufacturing, transportation & logistics, retail showrooms & more.