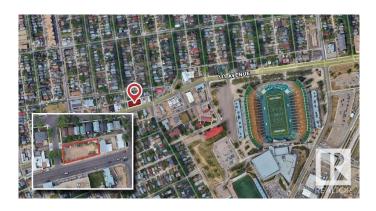

#### \$550,000

0 Bedroom, 0.00 Bathroom, Land Commercial on 0.00 Acres

Alberta Avenue, Edmonton, AB

Prime corner location with visibility from over 15,803 vehicles daily along 111 Avenue west of 93 Street (2023 City of Edmonton). Close to Commonwealth Stadium, Kingsway Mall, Royal Alexandra Hospital, and NAIT. Suitable for multifamily, mixed-use, daycare, or medical development.