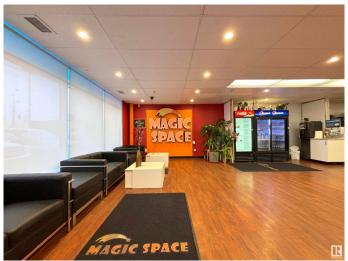

# \$520,000

0 Bedroom, 0.00 Bathroom, Retail on 0.00 Acres

Summerside, Edmonton, AB

Excellent main floor retail/office opportunity in the highly desired Ellerslie Industrial Business Zone! With excellent visibility and easy access to major arteries like Anthony Henday and the QE2 highway, this property offers convenience and exposure for your business like no other. Featuring 1,692 square feet of space, 6 assigned parking stalls, two bathrooms, and more - this property has everything you need to take your business to the next level.