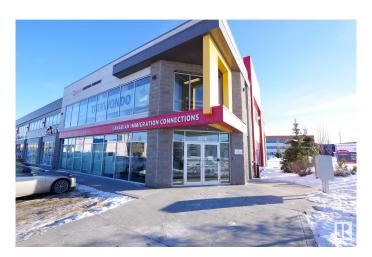

# \$520,000 - 102 9058 22 Avenue, Edmonton

MLS® #E4415776

# \$520,000

0 Bedroom, 0.00 Bathroom, Retail on 0.00 Acres

Summerside, Edmonton, AB

Excellent main floor retail/office opportunity in the highly desired Ellerslie Industrial Business Zone! With excellent visibility and easy access to major arteries like Anthony Henday and the QE2 highway, this property offers convenience and exposure for your business like no other. Featuring 1,692 square feet of space, 6 assigned parking stalls, two bathrooms, and more - this property has everything you need to take your business to the next level.

# **Community Information**

Address 102 9058 22 Avenue

Area Edmonton

Subdivision Summerside

City Edmonton
County ALBERTA

Province AB

Postal Code T6X 1Z6