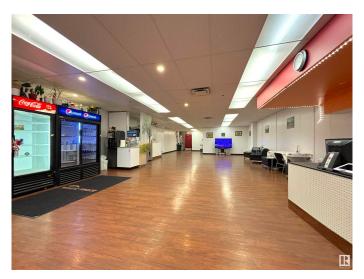

# \$520,000

0 Bedroom, 0.00 Bathroom, Retail on 0.00 Acres

Summerside, Edmonton, AB

Excellent main floor retail/office opportunity in the highly desired Ellerslie Industrial Business Zone! With excellent visibility and easy access to major arteries like Anthony Henday and the QE2 highway, this property offers convenience and exposure for your business like no other. Featuring 1,692 square feet of space, 6 assigned parking stalls, two bathrooms, and more - this property has everything you need to take your business to the next level.