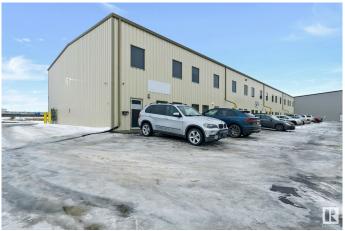

### \$500,000

0 Bedroom, 0.00 Bathroom, Business on 0.00 Acres

Leduc Industrial Park, Leduc, AB

Thriving Mechanic Shop for Sale in Leduc, Alberta Don't miss this opportunity to own a profitable, turnkey mechanic shop in a prime Leduc location! Known for outstanding automotive repair and maintenance services, this business has a loyal customer base and consistent revenue. The fully equipped facility features multiple service bays, quality lifts, diagnostic tools, and a welcoming reception area. Situated in a high-traffic location with ample parking, the shop attracts steady business from locals and regional clients. With Leduc's growing population and proximity to Edmonton, there's significant potential for expansion into fleet services, specialty repairs, or new offerings like detailing and aftermarket parts sales & service. This well-established business has a strong reputation, loyal clientele, and opportunities for further growth. Perfect for an industry professional or investor.

## **Exterior**

Exterior Metal
Construction Metal