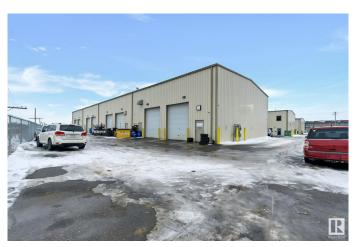

### \$500,000

0 Bedroom, 0.00 Bathroom, Business on 0.00 Acres

Leduc Industrial Park, Leduc, AB

Thriving Mechanic Shop for Sale in Leduc, Alberta Don't miss this opportunity to own a profitable, turnkey mechanic shop in a prime Leduc location! Known for outstanding automotive repair and maintenance services, this business has a loyal customer base and consistent revenue. The fully equipped facility features multiple service bays, quality lifts, diagnostic tools, and a welcoming reception area. Situated in a high-traffic location with ample parking, the shop attracts steady business from locals and regional clients. With Leduc's growing population and proximity to Edmonton, there's significant potential for expansion into fleet services, specialty repairs, or new offerings like detailing and aftermarket parts sales & service. This well-established business has a strong reputation, loyal clientele, and opportunities for further growth. Perfect for an industry professional or investor.

## **Exterior**

Exterior Metal
Construction Metal