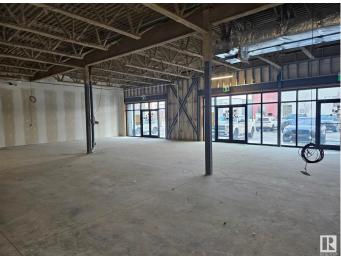

### \$379,960

0 Bedroom, 0.00 Bathroom, Retail on 0.00 Acres

Mistatim Industrial, Edmonton, AB

Strategically located at the corner of Mark Messier Trail and 137 Avenue within the newly developed 30-Acre Northwest Crossing, providing prime visibility and exposure. A comprehensive hub for medical and professional services. Conveniently located near restaurants, shopping, childcare, and other essential amenities. Features a modern elevator. Abundant surface parking at both the front and rear of the building.