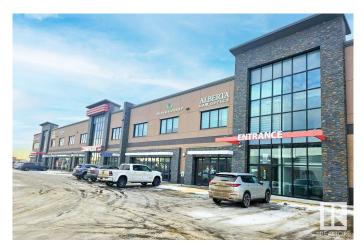

# \$379,960 - 539 Mistatim Way, Edmonton

MLS® #E4415816

### \$379,960

0 Bedroom, 0.00 Bathroom, Retail on 0.00 Acres

Mistatim Industrial, Edmonton, AB

Strategically located at the corner of Mark Messier Trail and 137 Avenue within the newly developed 30-Acre Northwest Crossing, providing prime visibility and exposure. A comprehensive hub for medical and professional services. Conveniently located near restaurants, shopping, childcare, and other essential amenities. Features a modern elevator. Abundant surface parking at both the front and rear of the building.