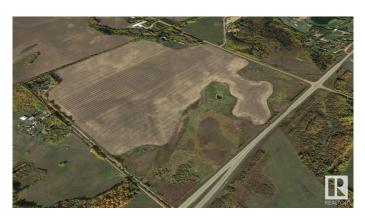

#### \$499,000

0 Bedroom, 0.00 Bathroom, Rural on 68.00 Acres

None, Rural Sturgeon County, AB

Prime +/-68 Acres Agricultural Land with Highway 28 Frontage. This exceptional +/-68 Acres parcel offers a rare opportunity in a highly desirable location, just 5 minutes from Gibbons and 40 minutes to Edmonton. Situated at the SW corner of Township Road 564 and Highway 28, this property boasts premium visibility and accessibility, making it an ideal investment for land banking or agricultural ventures. Zoned for agriculture, the land is well-suited for farming operations, with its expansive open space and strategic positioning. Its Highway 28 frontage ensures convenience and potential for future growth in an area that's steadily developing. Whether you're looking to expand your farming portfolio, secure a valuable investment, or explore future possibilities, this property delivers unmatched potential. Don't miss this chance to own a versatile piece of land in a sought-after area!