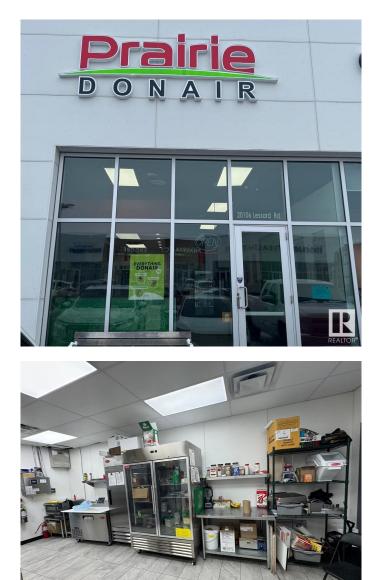

#### \$187,500

0 Bedroom, 0.00 Bathroom, Business on 0.00 Acres

Edgemont (Edmonton), Edmonton, AB

Prime Location - Hamptons Terrace!! Excellent opportunity to own a Prairie Donair Franchise or to convert this hot spot location into a concept of your own. Newly built restaurant space with a stellar setup with a fully equipped kitchen and a commercial exhaust hood. This extremely busy plaza and low monthly fix costs combined with a lucrative sale price makes this a golden opportunity. Do a community study for the neighborhood and get ready to be amazed with ample growth potential this growing high end neighborhood has to offer.