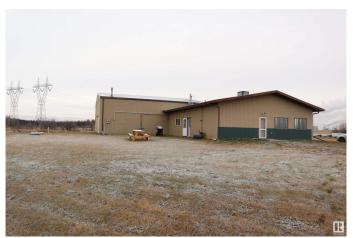

### \$719,000

0 Bedroom, 0.00 Bathroom, Industrial on 0.00 Acres

None, Rural Leduc County, AB

Commercial Building on 12.8 acres Located very close to Genesee. Just off pavement Zoned Highway Commercial District. Within this 4443 sq/ft building is a 49'x38' shop with 2 overhead doors, Retail space, Living space with a Full Kitchen, Bedrooms, Livingroom and More! Yard site is developed to accommodate heavy trucks and machinery. Great visibility from highway for traffic passing by.