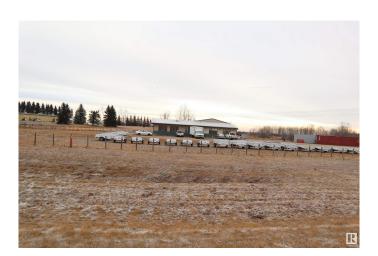

### \$719,000

0 Bedroom, 0.00 Bathroom, Industrial on 0.00 Acres

None, Rural Leduc County, AB

Commercial Building on 12.8 acres Located very close to Genesee. Just off pavement Zoned Highway Commercial District. Within this 4443 sq/ft building is a 49'x38' shop with 2 overhead doors, Retail space, Living space with a Full Kitchen, Bedrooms, Livingroom and More! Yard site is developed to accommodate heavy trucks and machinery. Great visibility from highway for traffic passing by.