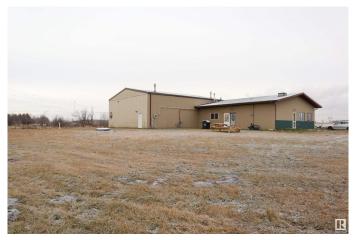

### \$719,000

0 Bedroom, 0.00 Bathroom, Industrial on 0.00 Acres

None, Rural Leduc County, AB

Commercial Building on 12.8 acres Located very close to Genesee. Just off pavement Zoned Highway Commercial District. Within this 4443 sq/ft building is a 49'x38' shop with 2 overhead doors, Retail space, Living space with a Full Kitchen, Bedrooms, Livingroom and More! Yard site is developed to accommodate heavy trucks and machinery. Great visibility from highway for traffic passing by.