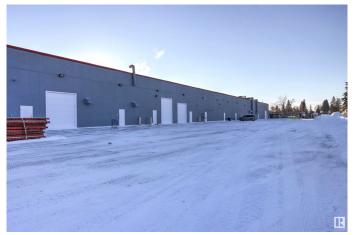

## \$0

0 Bedroom, 0.00 Bathroom, Industrial on 0.00 Acres

Eastgate Business Park, Edmonton, AB

Eastgate Centre is a commercial mix of office, retail, warehouse space in a great location for leasing. High ceiling, heavy power and secured yard to accommodate lots of different uses with easy and convenient access and ample parking space. Located on south Edmonton.