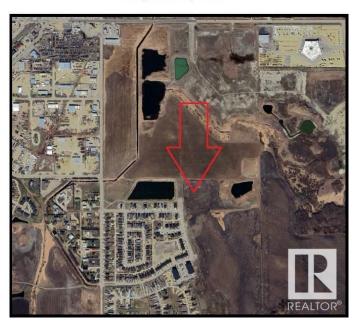

# \$1,632,000

0 Bedroom, 0.00 Bathroom, Rural on 3.40 Acres

None, Rural Lacombe County, AB

The subject property is the fee simple interest of a +/- 3.40 acre proposed potion of the SW 20-4â€"26-W4M, in the city of Lacombe. Access to this area is good via municipal roadways off nearby thoroughfares. The developments immediately sounding the subject property consists of other residential properties, mainly single family, and multi-family developments. The Wes Jackson industrial park is located northwest of the Mackenzie Ranch neighbourhood and Lacombe Market Square and adjacent lands located north of McKenzie Ranch are planned to future commercial and residential development. Homestead Road running along the parcels western boundary has been constructed to the City of Lacombes required standards. Seller noted that all off sites levies have been paid, Urban municipal services â€" water, sewer, natural gas, electricity, telephone/cable are available at or adjacent to the subject property parcel boundary.

Google Earth - April 2023