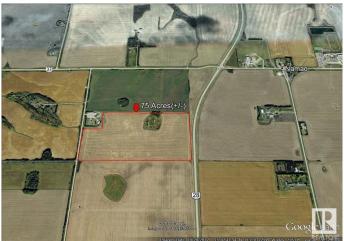

### \$3,900,000

0 Bedroom, 0.00 Bathroom, Rural on 75.01 Acres

None, Rural Sturgeon County, AB

Gateway Land to City!! 75 Acres Fronting on 97 Street, North (Highway 28). Part of Prestige Sturgeon Valley!!. South of Highway 37 (Future Ring Road). Across Garrison Military Base! One of the Great holding property in greater Edmonton region. Municipal, city water line runs in front of the property. Very nominal connection fee to hook it. Highway frontage allows many discretionary usages within AG Zoning. In the Old Sturgeon County Valley Vision Land was designated as Light Industrial and Residential(See photo). May consider vendor Financing for the right buyer.