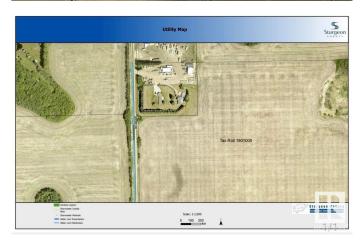

### \$3,900,000

0 Bedroom, 0.00 Bathroom, Rural on 75.01 Acres

None, Rural Sturgeon County, AB

Gateway Land to City!! 75 Acres Fronting on 97 Street, North (Highway 28). Part of Prestige Sturgeon Valley!!. South of Highway 37 (Future Ring Road). Across Garrison Military Base! One of the Great holding property in greater Edmonton region. Municipal, city water line runs in front of the property. Very nominal connection fee to hook it. Highway frontage allows many discretionary usages within AG Zoning. In the Old Sturgeon County Valley Vision Land was designated as Light Industrial and Residential(See photo). May consider vendor Financing for the right buyer.