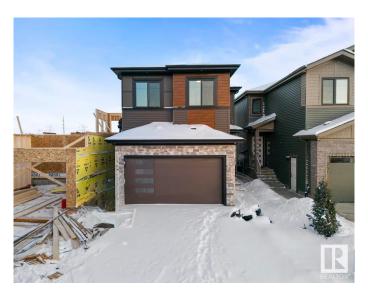

## \$839,000

4 Bedroom, 4.00 Bathroom, 2,818 sqft Rural on 0.06 Acres

Churchill Meadow, Rural Leduc County, AB

Experience the perfect blend of modern living and rural charm with this stunning pre-construction home, ready in 2024. This property offers a double detached garage, durable vinyl exterior, and endless potential with a full unfinished basement. Enjoy year-round comfort with natural gas heating and the convenience of municipal services. Located minutes from schools, shopping, and playgrounds, this home combines tranquility with easy access to urban amenities. Make your dream lifestyle a reality—don't miss this rare opportunity!

#### **Essential Information**

MLS® # E4416598

Price \$839,000

Bedrooms 4

Bathrooms 4.00

Full Baths 4

Square Footage 2,818

Acres 0.06

Year Built 2024

Type Rural

Sub-Type Detached Single Family

Style 2 Storey
Status Active