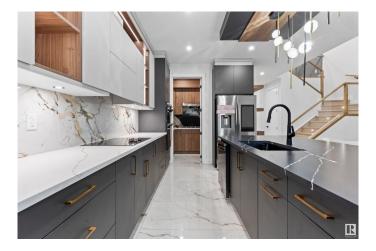

#### Interior

Interior Features ensuite bathroom

Heating Forced Air-1, Natural Gas

Stories 2

Has Basement Yes

Basement Full, Unfinished