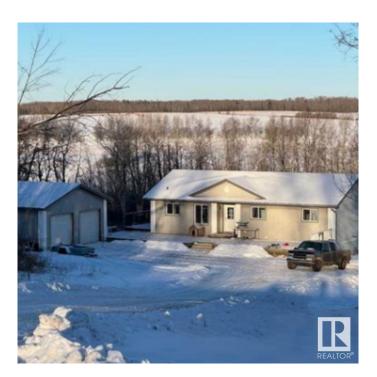

## \$379,000

4 Bedroom, 3.00 Bathroom, 1,383 sqft Rural on 2.59 Acres

Plamondon Bay, Rural Lac La Biche County, AB

Nestled near Plamondon and close to Lac La Biche, this charming bungalow-style home offers serene living with a walk-out basement and breathtaking views of pastures in the valley below. The heated detached garage provides ample warm storage for two vehicles and outdoor toys. With an open-plan three-bedroom layout, there is plenty of opportunity for family gatherings or entertaining friends. A wrap-around deck offers ample of sunny spots all through the warmer months and the half finished basement is perfect for additional living space or a potential secondary suite. This is an outdoor enthusiast's dream, offering easy access to skidoo Ing, snowshoeing, fishing, and abundant wildlife in a quiet neighborhood. If you feel it is time to escape to the country this property ticks all the boxes.

Built in 2010

Sub-Type Detached Single Family

Style Bungalow

Status Active